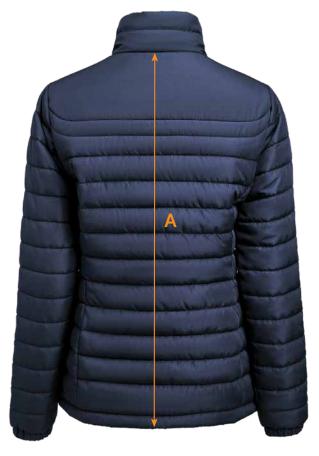

## SIZE CHART

BRAND: James Harvest Sportswear

CODE No.: JH130W

Arches Women's Padded Jacket

| Ref. | Area                           | XS   | S    | М    | L    | XL   | 3XL  |
|------|--------------------------------|------|------|------|------|------|------|
| А    | Body Length (from Centre Back) | 60.5 | 62.5 | 64.5 | 67.5 | 70.5 | 73.5 |
| В    | 1/2 Chest Width                | 47   | 50   | 53   | 57   | 61   | 65   |
| С    | Sleeve Length                  | 63   | 64   | 65   | 66.5 | 68   | 68.5 |

All measurements are indicative with minimum tolerance of 1cm.

Other Information: Colourways available: Black, Navy

Certified recycled polyester construction. Adjustable drawcord in hem. PFAS free water-repellent finish. Full-length front zipper and seam-hidden zipped front pockets. Elastic cuffed sleeves.