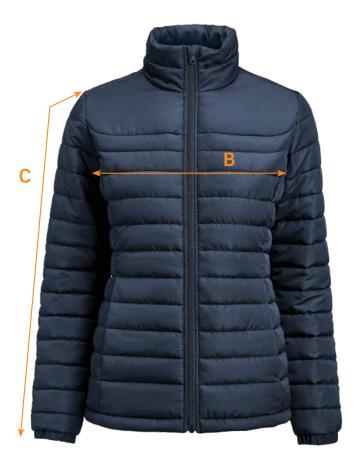

## SIZE CHART

BRAND: James Harvest Sportswear

CODE No.: JH130W

Arches Women's Padded Jacket

| Ref. | Area                           | XS   | S    | М    | L    | XL   | 3XL  |
|------|--------------------------------|------|------|------|------|------|------|
| А    | Body Length (from Centre Back) | 60.5 | 62.5 | 64.5 | 67.5 | 70.5 | 73.5 |
| В    | 1/2 Chest Width                | 47   | 50   | 53   | 57   | 61   | 65   |
| С    | Sleeve Length                  | 63   | 64   | 65   | 66.5 | 68   | 68.5 |

All measurements are indicative with minimum tolerance of 1cm.

Other Information: Colourways available: Black, Navy

Certified recycled polyester construction. Adjustable drawcord in hem. PFAS free water-repellent finish. Full-length front zipper and seam-hidden zipped front pockets. Elastic cuffed sleeves.